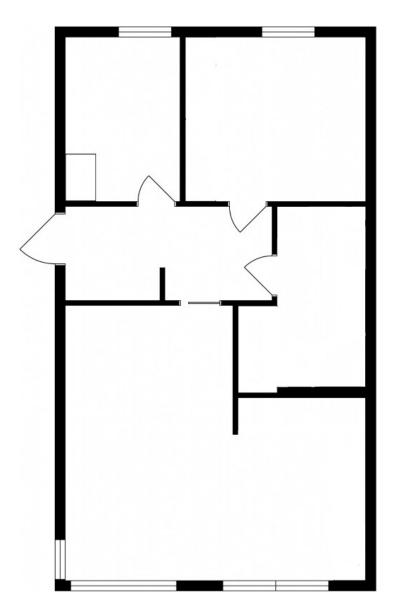

## FLOOR PLAN

## таѕк

This is what a house or apartment floor plan might look like. We use basic shapes - squares, rectangles, ovals, etc. - to show where furniture, bathroom fixtures, and kitchen appliances might go.

Using the blank plan below, design your dream apartment. If you don't have a printer: sketch your own plan and fill it in! Bonus: you can add as many other rooms as you want!